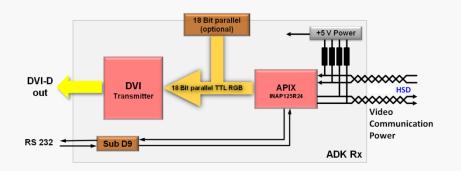

# Video, Full Duplex Communication and Power over 4 wires only – up to 15m Distance

The integrated board solution offers uncompressed, long-distance transmission of

- Digital Video up to SVGA resolution
- RS232
- Power over APIX (save additional power cord)
  over conventional CAT5e-cables or Automotive Leoni / Rosenberger HSD cables.

The set of boards (Transmitter and Receiver) is prepared for the adaptation to Displays or electronic Equipment with DVI interface. For industrial applications the 18 bit TTL RGB interfaces on both ends allows to directly connect small-scale LCD-Displays, Industrial or Medical remote terminals. DVI or TTL RGB interfaces on both the Transmitter or Receiver side are possible.

#### Feature Set Rx-Board:

- Video Resolutions: up to SVGA (VESA) and 1280x480 Automotive
- Video Interfaces: DVI-D and 18 Bit RGB TTL
- RS232 interface
- Long distance cable Rosenberger HSD
- Powered over APIX Link (PoA)
- 103 mm x 61 mm