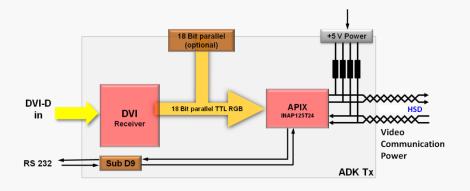

# Video, Full Duplex Communication and Power over 4 wires only – up to 15m Distance

The integrated board solution offers uncompressed, long-distance transmission of

- Digital Video up to SVGA resolution
- RS232
- Power over APIX (save additional power cord)
  over conventional CAT5e-cables or Automotive Leoni / Rosenberger HSD cables.

The set of boards (Transmitter and Receiver) is prepared for the adaptation to Displays or electronic Equipment with DVI interface. For industrial applications the 18 bit TTL RGB interfaces on both ends allows to directly connect small-scale LCD-Displays, Industrial or Medical remote terminals. DVI or TTL RGB interfaces on both the Transmitter or Receiver side are possible.

#### Feature Set Tx-Board:

- Video Resolutions: up to SVGA (VESA) and 1280x480 Automotive
- Video Interfaces: DVI-D and 18 Bit RGB TTL
- RS232 interface
- Long-Distance Link Cable Rosenberger HSD
- Single Power Supply +5V
- 103 mm x 61 mm