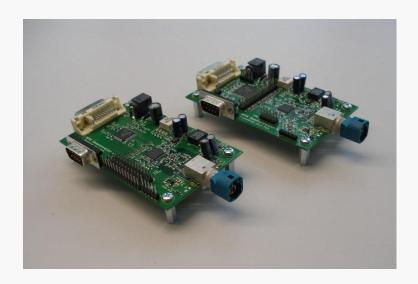

Part Number: APIX\_ADK\_HSD

(for ordering)

#### Feature Set Tx-Board:

- Video Resolutions: up to SVGA (VESA) and 1280x480 Automotive
- Video Interfaces: DVI-D and 18 Bit RGB TTL
- RS232 interface
- Long-Distance Link Cable Rosenberger HSD
- Single Power Supply +5V
- 103 mm x 61 mm

#### Feature Set Rx-Board:

- Video Resolutions: up to SVGA (VESA) and 1280x480 Automotive
- Video Interfaces: DVI-D and 18 Bit RGB TTL
- RS232 interface
- Long distance cable Rosenberger HSD
- Powered over APIX Link (PoA)
- 103 mm x 61 mm

#### Set content:

- Transmitter and Receiver Board
- Power supply (wall plug)
- 10m CAT5e cable or 5m Rosenberger HSD with Leoni Dacar 538 cable
- Schematics & Layout Documentation