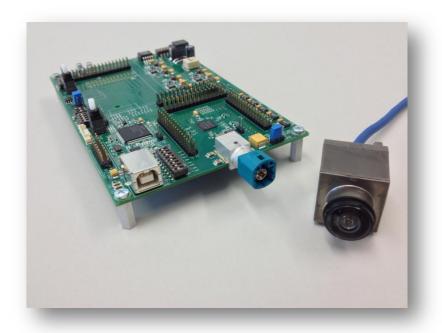

#### **Camera Module:**

- SMS Automotive Camera Module
- Omnvision OVT10630/10635
   Megapixel Imager
- Aptina AR0132 Megapixel Imager
- APIX2 Transmitter
- HSD Connector
- Power supply over APIX Link (PoA)
- 24 mm x 24 mm

#### **Receiver Board:**

- APIX2 Receiver
- USB to PC
- 160mm x 100mm

#### Set content:

- SMS Automotive Camera Module
- APIX2 Camera Receiver Board
- Omnivision USB base board
- 5m STP cable with HSD Connectors
- 2m USB cable
- Schematics & Layout
- Documentation
- CD with Inova and
  - Omnivision SW (OVTAtool)
  - Aptina SW (DevSuite)