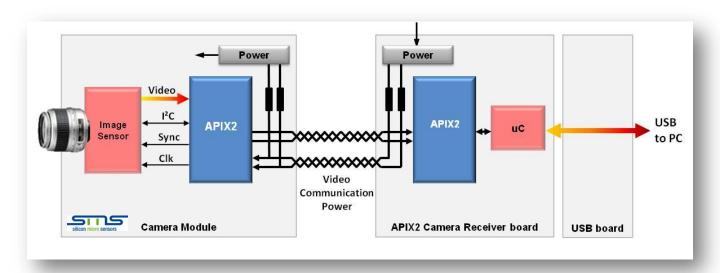

APIX2 receiver board with USB PC interface

**Supports Omnivision or Aptina Tool Set** 

Full remote control over APIX Link

**Full duplex communication** 

**CRC** protected data transfer (AShell)

**Power over APIX** 

#### **Camera Module:**

- SMS Automotive Camera Module
- Omnvision OVT10630/10635
   Megapixel Imager
- Aptina AR0132 Megapixel Imager
- APIX2 Transmitter
- HSD Connector
- Power supply over APIX Link (PoA)
- 24 mm x 24 mm

#### **Receiver Board:**

- APIX2 Receiver
- USB to PC
- 160mm x 100mm